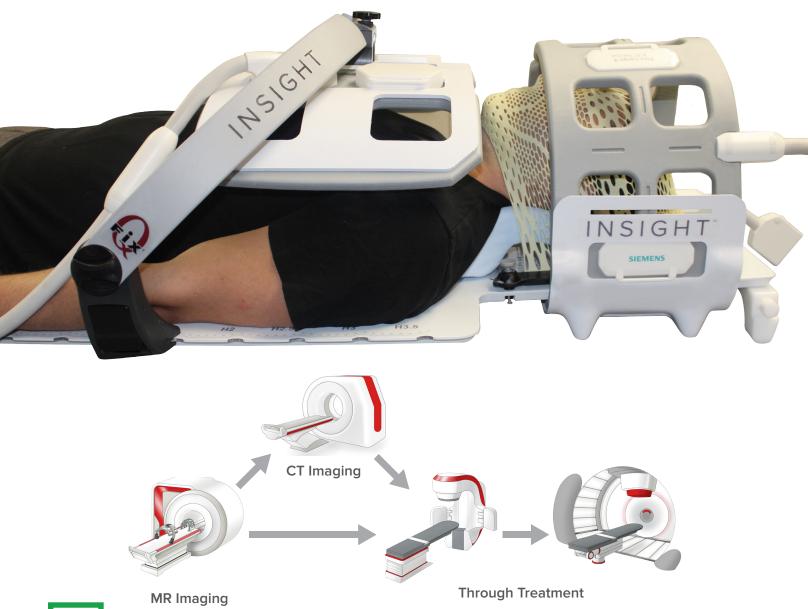

#### INSIGHT

The implementation of MR to radiation therapy is driven by the enhanced soft tissue contrast MRI offers for treatment planning when compared with images acquired with CT scanners. MR allows improved tumor definition compared with CT planning alone. Qfix MRI patient positioning solutions help make high quality MR in RT possible.

Insight<sup>™</sup> Overlay and Coil Holders are designed to enable MR imaging in the same position as treatment. This supports MR / CT fusion techniques as well as MR only. The Insight MR Overlay features Varian Exact<sup>®</sup> Indexing notches every 70 millimeters, allowing patient setups to be seamlessly reproduced on various imaging table tops and treatment couch tops.

### **INSIGHT<sup>™</sup> MR OVERLAY**

Insight MR Overlay mounts to compatible Siemens<sup>®</sup> MAGNETOM<sup>®</sup> Aera<sup>®</sup>, Skyra<sup>®</sup> and Vida<sup>®</sup> table tops allowing the use of MR compatible patient positioning devices during MR scanning for radiotherapy. The Insight<sup>™</sup> MR Overlay is compatible with Portrait<sup>™</sup> head only S-frame thermoplastic masks.

#### **INSIGHT<sup>™</sup> MR** Coil Holders

Insight<sup>™</sup> MR Coil Holders are intended to position body and head coils allowing the patient to undergo imaging in the same position as that of the treatment position. Coil holders are available for Siemens<sup>®</sup> MAGNETOM<sup>®</sup> Aera<sup>®</sup>, Skyra<sup>®</sup> and Vida<sup>®</sup> scanners using the Flex 4, Body 6, and Body 18 coils.