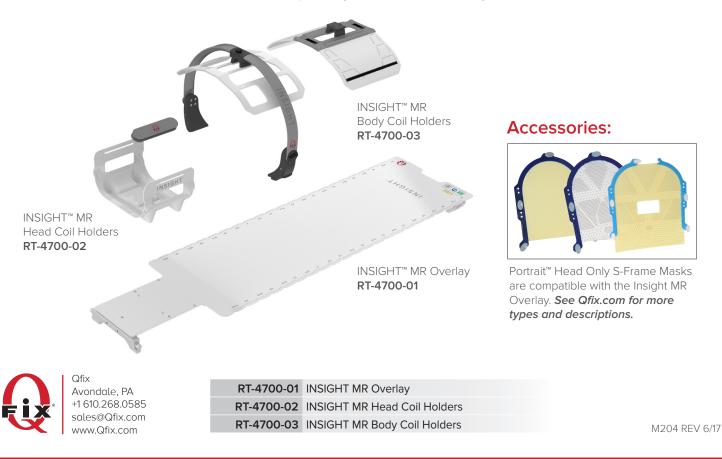

Insight<sup>™</sup> Overlay and Coil Holders are designed to enable MR imaging in the same position as treatment. This supports MR / CT fusion techniques as well as MR only. The Insight MR Overlay features Varian Exact<sup>®</sup> Indexing notches every 70 millimeters, allowing patient setups to be seamlessly reproduced on various imaging table tops and treatment couch tops.

### **INSIGHT<sup>™</sup> MR OVERLAY**

Insight MR Overlay mounts to compatible Siemens<sup>®</sup> MAGNETOM<sup>®</sup> Aera<sup>®</sup>, Skyra<sup>®</sup> and Vida<sup>®</sup> table tops allowing the use of MR compatible patient positioning devices during MR scanning for radiotherapy. The Insight<sup>™</sup> MR Overlay is compatible with Portrait<sup>™</sup> head only S-frame thermoplastic masks.

#### **INSIGHT<sup>™</sup> MR** Coil Holders

Insight<sup>™</sup> MR Coil Holders are intended to position body and head coils allowing the patient to undergo imaging in the same position as that of the treatment position. Coil holders are available for Siemens<sup>®</sup> MAGNETOM<sup>®</sup> Aera<sup>®</sup>, Skyra<sup>®</sup> and Vida<sup>®</sup> scanners using the Flex 4, Body 6, and Body 18 coils.